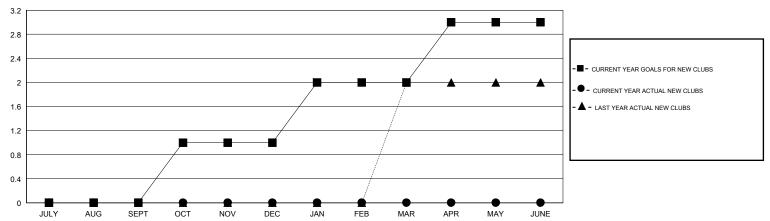

## GOALS AND ACTUAL NEW CLUBS CUMULATIVE

JAN

FEB

DEC

GOALS AND ACTUAL MEMBERS CUMULATIVE

| DROPPED CLUBS: 6 |     |
|------------------|-----|
| DROPPED MEMBERS  |     |
| DECEASED         | 4   |
| CLUB CANCELLED   | 85  |
| OTHER            | 154 |
| TOTAL            | 243 |

AUG

SEPT

OCT

NOV

| 11 CLUBS OF 60 ADDED 1 OR MORE | GENDER DISTRIBUTION       |            |  |
|--------------------------------|---------------------------|------------|--|
| NEW MEMBERS                    | MALE<br>FEMALE            | 773<br>515 |  |
|                                |                           |            |  |
|                                | TOTAL FAMILY UNIT MEMBERS |            |  |

APR

MAY

JUNE

MAR

CLICK HERE FOR CUMULATIVE MEMBERSHIP DATA

515 (39.98%)

773 (60.02%)

FAMILY MEMBERS PAYING HALF DUES