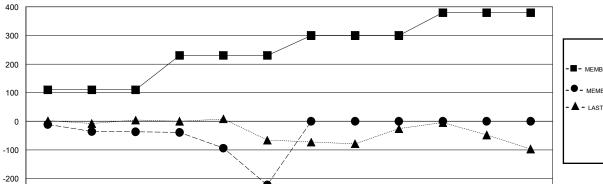

## GOALS AND ACTUAL NEW CLUBS CUMULATIVE

JAN

FEB

DEC

GOALS AND ACTUAL MEMBERS CUMULATIVE

| DROPPED CLUBS: 6 |     |
|------------------|-----|
| DROPPED MEMBERS  |     |
| DECEASED         | 4   |
| CLUB CANCELLED   | 85  |
| OTHER            | 154 |
| TOTAL            | 243 |

AUG

SEPT

OCT

NOV

| 11 CLUBS OF 60 ADDED 1 OR MORE | GENDER DISTRIBUTION       |            |  |
|--------------------------------|---------------------------|------------|--|
| NEW MEMBERS                    | MALE<br>FEMALE            | 773<br>515 |  |
|                                |                           |            |  |
|                                | TOTAL FAMILY UNIT MEMBERS |            |  |

APR

MAY

JUNE

MAR

CLICK HERE FOR CUMULATIVE MEMBERSHIP DATA

515 (39.98%)

773 (60.02%)

FAMILY MEMBERS PAYING HALF DUES

-300

JULY

65

33